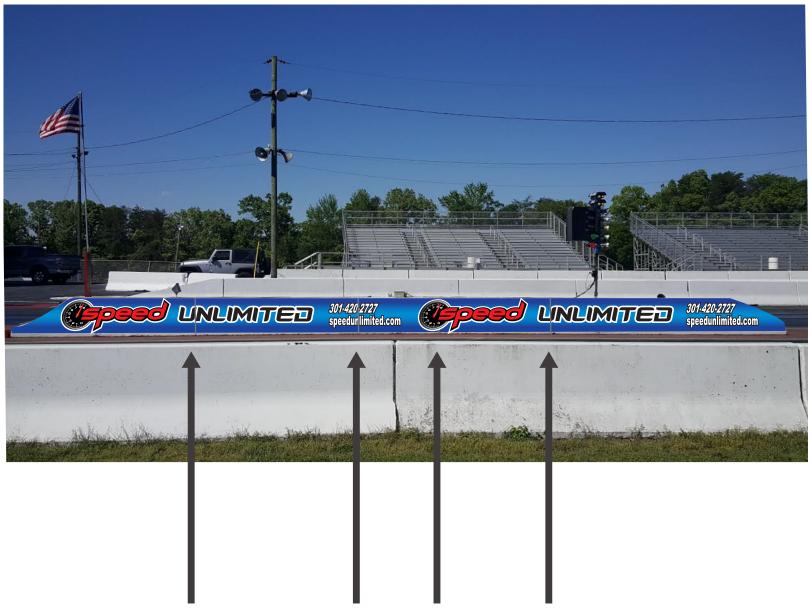

DESIGN CHARGES MUST BE PAID PRIOR TO ARTWORK LEAVING THE PREMISES

Gray lines represents crack in concreted where vinyl will be trimmed away

| NOTE: X             |                    |          |                          | ART APPROVAL: |  |
|---------------------|--------------------|----------|--------------------------|---------------|--|
| <b>INSTALLATION</b> | ☐ CUSTOMER PICK UP | INSTALL: | ☐ EXISTING VINYL REMOVAL |               |  |